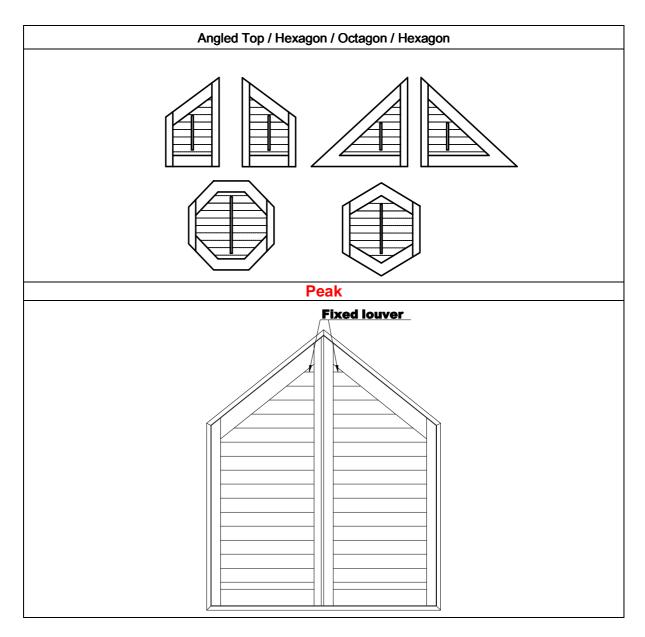

## Specialty Shapes<sup>\*</sup>

Templates are required if it is an imperfect specialty. Delivery time is 8 weeks from the order confirmation date for all specialty shutters. Please refer to Specialties and Template Requirement sections for details.

All frames for specialty shutters will be made as solid frames (not with an insert). However, if there is a regular shutter below a specialty shutter and the frames for both shutters are separated by a divider strip, then the top frame will be made as a solid frame but the bottom frames will be made as regular frames with inserts. If the top frames and the side frames are not separated by a divider strip, both side frames and the bottom frames will be made as solid frames.